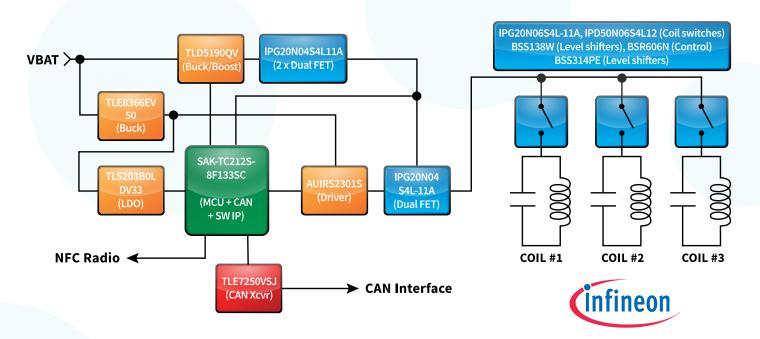

101-3C15A** 

# **FEATURES**

- WPC/Qi v1.2.4 15W EPP certified
- Supports all fast charge smartphones
- Supports future products and standards with a firmware upgrade
- Charger is backward compatible with low-power and legacy devices
- · Fixed frequency architecture to meet strict automotive requirements
- CISPR 25 Class 4 certified, unique power drive architecture minimizes EMI
- Precise frequency control to prevent adverse effects on other automotive systems
- Full power charging with a 6 19V input supply, supporting stop/start
- Supports multi-coil configurations (standard and custom)
- Standard 3 coil (MP-A13 or MP-A9), 2 coil and single coil solutions
- Single MCU supports wireless charging, system application, CAN and external NFC interface functions









### **BLOCK DIAGRAM**



#### PARTNERING WITH SPARK CONNECTED

#### COMPLETE END-TO-END SYSTEM SOLUTIONS