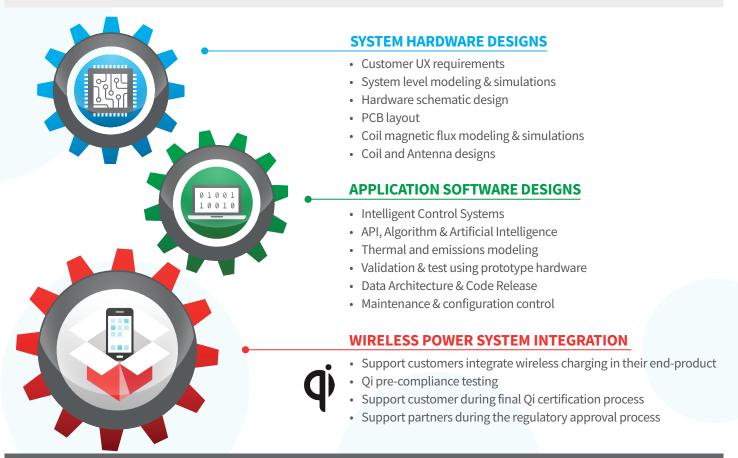

charge smartphones
- Supports future products and standards with a firmware upgrade
- Charger is backward compatible with low-power and legacy devices
- · Fixed frequency architecture to meet strict automotive requirements
- CISPR 25 Class 4 certified, unique power drive architecture minimizes EMI
- Precise frequency control to prevent adverse effects on other automotive systems
- Full power charging with a 6 19V input supply, supporting stop/start
- Supports multi-coil configurations (standard and custom)
- Standard 3 coil (MP-A13 or MP-A9), 2 coil and single coil solutions
- Single MCU supports wireless charging, system application, CAN and external NFC interface functions









### **BLOCK DIAGRAM**



#### PARTNERING WITH SPARK CONNECTED

#### COMPLETE END-TO-END SYSTEM SOLUTIONS