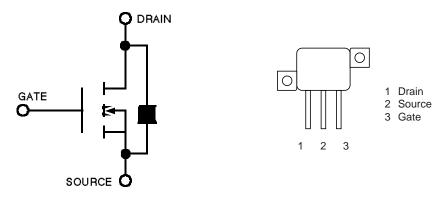

MOSFET and packaging technology. They are ideally suited for Military requirements where small size, high performance and high reliability are required, and in applications such as switching power supplies, motor controls, inverters, choppers, audio amplifiers and high energy pulse circuits.

#### **MAXIMUM RATINGS**

| PART NUMBER | V <sub>DS</sub> | R <sub>DS(ON)</sub> | I <sub>D</sub> |
|-------------|-----------------|---------------------|----------------|
| OM6021SC    | 100V            | .065w               | 35A            |
| OM6022SC    | 200V            | .095w               | 30A            |
| OM6023SC    | 400V            | .3w                 | 15A            |
| OM6024SC    | 500V            | . <b>4</b> ₩        | 13A            |

3 1

# **SCHEMATIC**

## PIN CONNECTION