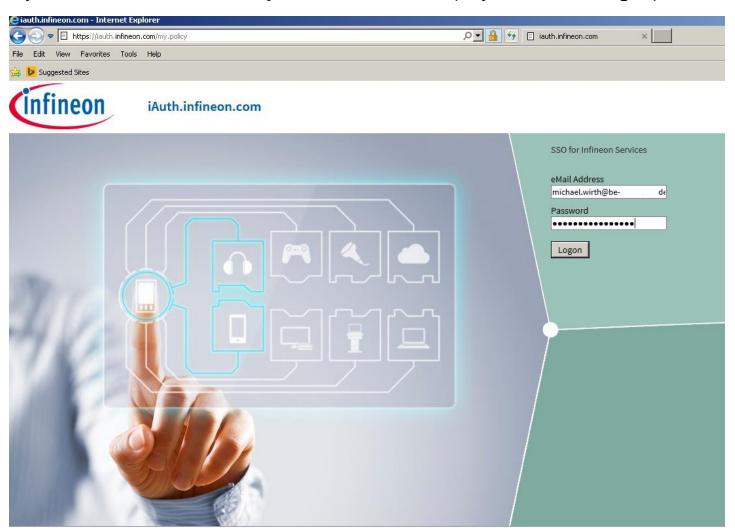

Enter your Username and your Password (myInfineon login)

MyInfineon Collaboration Platform uses a 2FA (two factor authentication) for the login process, this means that in addition to your password you have to insert a one-time pin delivered to you via email.