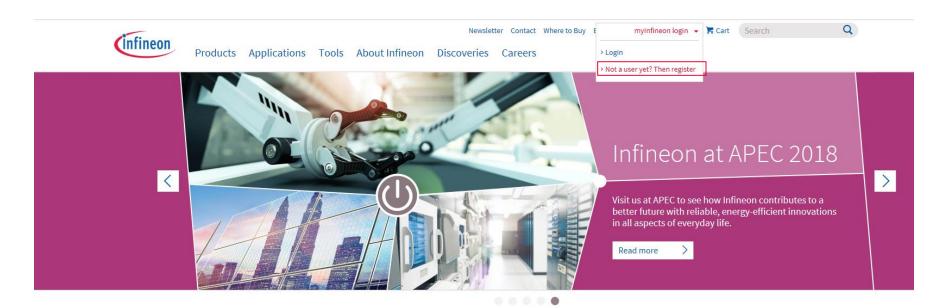

# How do I register?

- To access myInfineon Collaboration Platform, you must be a myInfineon user first.
  - To register for myInfineon, please go to https://www.infineon.com
  - Click on "myInfineon login" on the right side and then click on "Not a user yet? Then register"