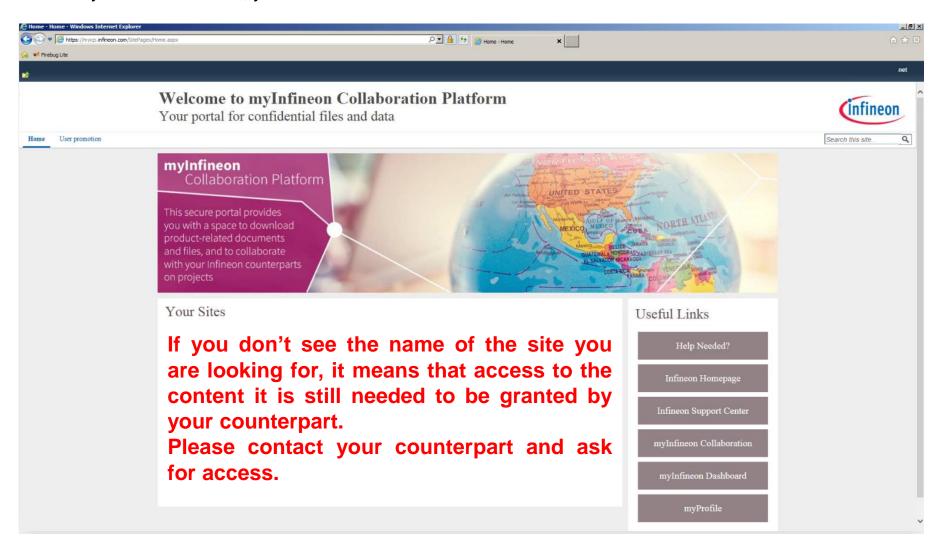

# Access to the Team Site

When you have access to the site, you should see the following display:

### Welcome to mylnfineon Collaboration Platform

Your portal for confidential files and data