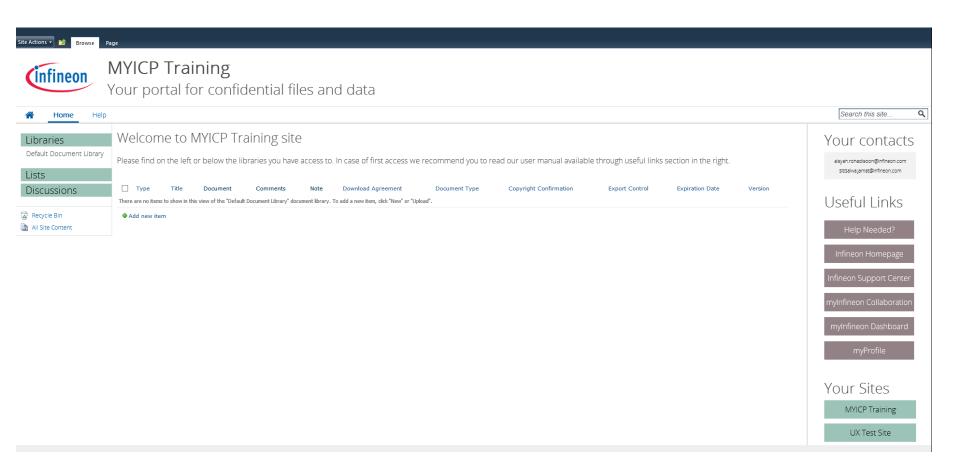

# Access to the Team Site

> Please click on the Site button you want to access and you should be looking at something like this: