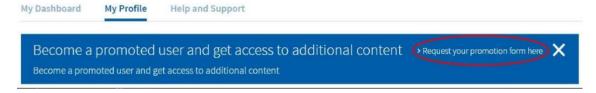

- 1. Login to myInfineon and visit "My Profile".
- 2. Click on the promotion banner on top of the "My Profile" page
- Provide a mobile phone number. In case a password reset is necessary this phone number will be used.