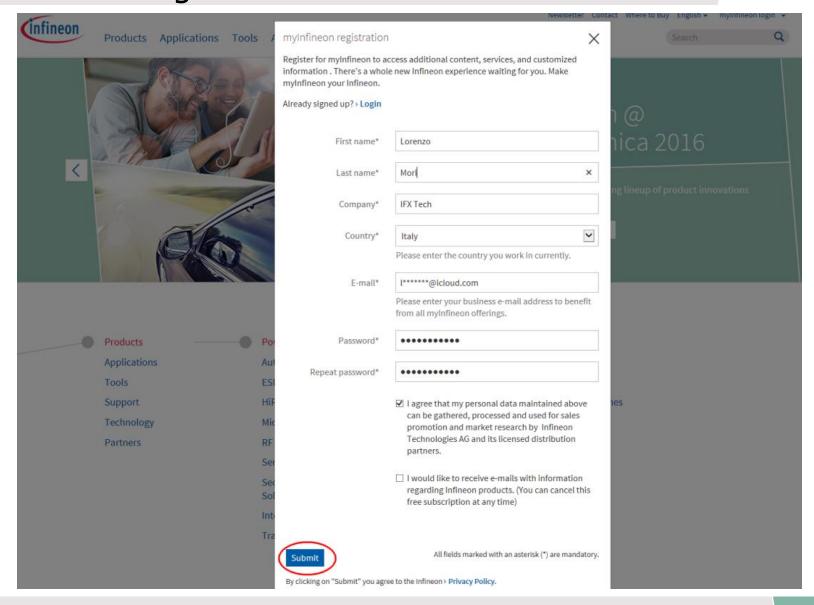

# MyInfineon Collaboration Platform (myICP) How to get access

March 2018





# What is myInfineon Collaboration Platform?

- The myInfineon Collaboration Platform is a web-based platform, used to exchange information and to collaborate with Infineon's partners.
- Based on shared "Team Sites", collaboration and download areas are provided as a service on a high security level to protect customers and Infineon's data.





# How do I register?

- To access myInfineon Collaboration Platform, you must be a myInfineon user first.
  - To register for myInfineon, please go to https://www.infineon.com
  - Click on "myInfineon login" on the right side and then click on "Not a user yet? Then register"



# Type in all the required information and submit the registration







# Activate your account

### Hooray! Your registration was successful!

Thank you for registering for mylnfineon. Your account has been created. Before getting started you need to activate your account. Please check your inbox for the email with the activation link.

You haven't received any e-mail yet? Take a look inside your SPAM folder. If in doubt please contact our > support.

### Your registration to myInfineon - final step





### Dear Lorenzo Mori,

Thank you for joining myInfineon, we are happy to have you on board. You are one step away from starting.



You can enjoy all our additional functions after the account activation.

For logging in, enter the username and password you selected during the registration procedure.

X



# Invitation email

- Now, it is time for your I