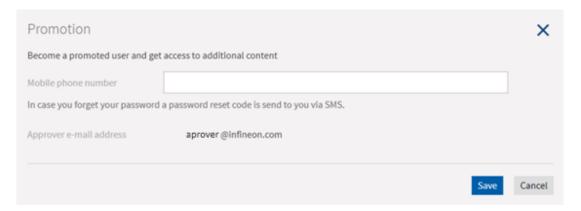

- 1. Login to myInfineon and visit "My Profile".
- 2. Click on the promotion banner on top of the "My Profile" page
- Provide a mobile phone number. In case a password reset is necessary this phone number will be used.