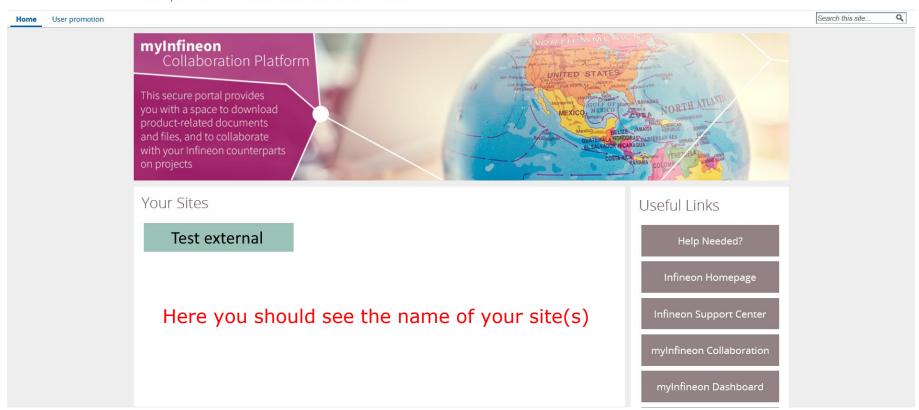

# Access to the Team Site

When you have access to the site, you should see the following display:

### Welcome to mylnfineon Collaboration Platform

Your portal for confidential files and data

# Access to the Team Site

> Please click on the Site button you want to access and you should be looking at something like this: