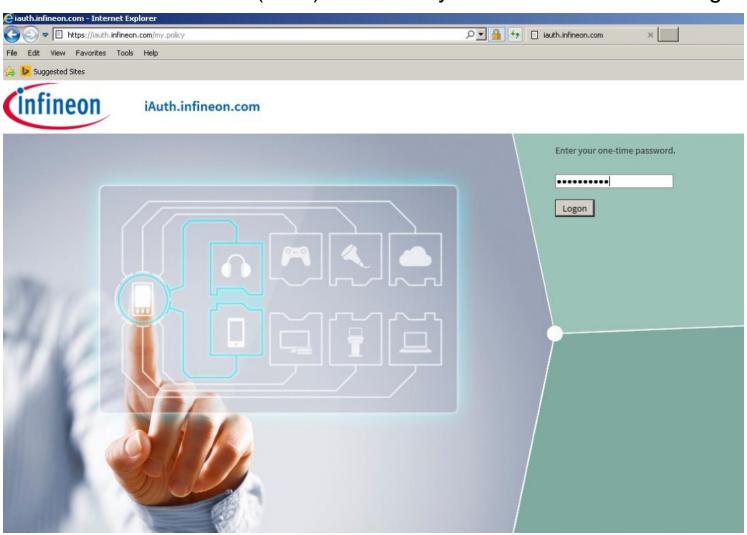

Enter the One Time Password (OTP) received by e-mail and then click Logon.

After you enter the OTP, you will be directed to the Collaboration Platform that will look like this: